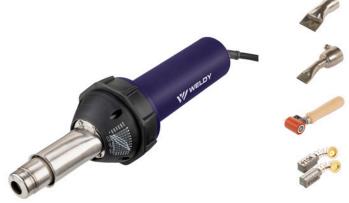

## energy HT1600 Overlap welding kit

energy HT1600, 230V/1600W, overlap kit, EU plug Article 120.882

## Scope of delivery

130.891 Wide slot nozzle (ø 31.5)  $40 \times 2$  mm; 130.631 Wide slot nozzle (ø 31.5)  $20 \times 2$  mm; 130.611 Pressure roller 40 mm, silicone; 125.810 Carbon brushes