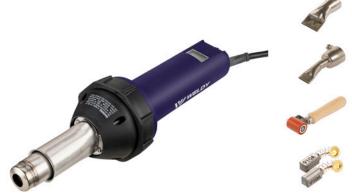

## Scope of delivery

130.891 Wide slot nozzle (ø 31.5)  $40 \times 2$  mm; 130.631 Wide slot nozzle (ø 31.5)  $20 \times 2$  mm; 130.611 Pressure roller 40 mm, silicone; 125.810 Carbon brushes